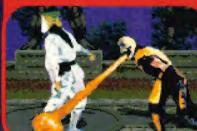

## **ROUND ONE: GRAPHICS**

In this first round we examine the graphics

of each contender. Both titles are very impressive indeed — Mortal Kombat goes for the digitised graphical realism, whereas Street Fighter II opts for a more cartoon-like approach. Both games have excellent backdrops, sprites and animation. Overall, the MEAN MACHINES crew agreed that Street Fighter II had the better visuals arguing that the Capcom game had more graphics, better colour schemes and slightly better ani-

mation. Although the overall effect of Mortal Kombat's

graphics are excellent in motion, some of the sprites and backdrops seem a bit rough around the edges.

Tasty she may be but Sonya still gets pipped at the post in the looks department.